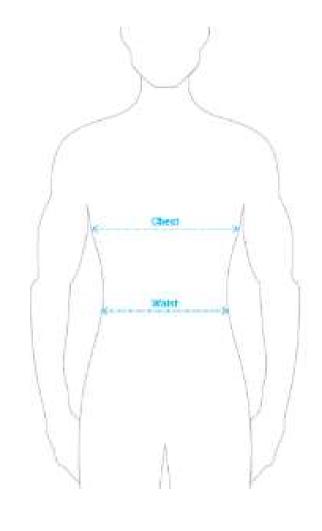

## Jerseys

| Jersey | Chest<br>Measurement |  |  |  |  |
|--------|----------------------|--|--|--|--|
| Size   | (Under Arms)         |  |  |  |  |
| YXXS   | 21"-23"              |  |  |  |  |
| YXS    | 22"-24"              |  |  |  |  |
| YS     | 25"-27"              |  |  |  |  |
| YM     | 28"-30"              |  |  |  |  |
| YL     | 31"-33"              |  |  |  |  |
| YXL    | 33"-35"              |  |  |  |  |
| AS     | 34"-36"              |  |  |  |  |
| AM     | 38"-40"              |  |  |  |  |
| AL     | 42"-44"              |  |  |  |  |
| AXL    | 46"-48"              |  |  |  |  |

**Shorts** 

| Shorts | Waist       |  |  |  |  |
|--------|-------------|--|--|--|--|
| Size   | Measurement |  |  |  |  |
| YXXS   | 19"-21"     |  |  |  |  |
| YXS    | 21"-23"     |  |  |  |  |
| YS     | 23"-25"     |  |  |  |  |
| YM     | 25"-27"     |  |  |  |  |
| YL     | 27"-29"     |  |  |  |  |
| YXL    | 29"-31"     |  |  |  |  |
| AS     | 28"-30"     |  |  |  |  |
| AM     | 32"-34"     |  |  |  |  |
| AL     | 36"-38"     |  |  |  |  |
| AXL    | 40"-42"     |  |  |  |  |